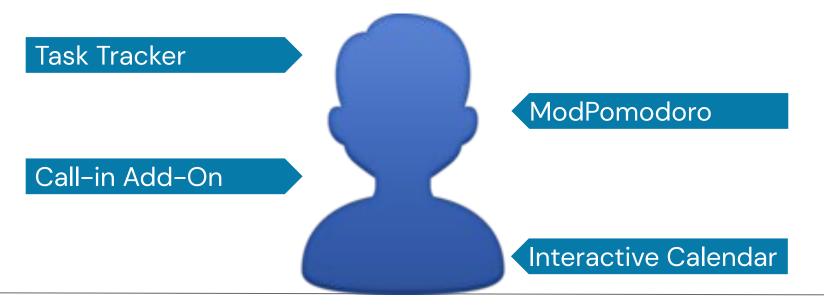

# ModQuired - Improved Features

- "Calendar first, with chat, and other features directed at helping small groups"
- Added features to gain competitive traction:
  - Upgrade user-interface
  - Task Tracker
    - Live calendar to-do list shared with pod
    - ModPomodoro
  - $\circ \quad \text{Call-in option} \quad$ 
    - Local VOIP server

### ModQuired - Task Tracker

- Shared List → Task Tracker Function
  - Gamified goal setting
  - Viewed and edited by all pod members
  - Ability to assign or delegate tasks
  - Syncs with all devices

| h |
|---|
|   |
|   |
|   |

### ModPomodoro

- ModPod auto generates pomodoro intervals
  - Customized for each to-do list
  - Uninterrupted focus and brain breaks
- 2 M Users of Pomodoro (Cirillo, n.d.)
- 82% of people don't have a time management system (Richardson, 2022)
  - 60% of Pomodoro users feel their work is under control in 4–5 days in a week

## ModQuired - Call-In Add-On

- Utilize VOIP technology
- Fast, easy and efficient
- No need for third party applications
  - ex.) Discord, Zoom, or even call directly
- 85% of Americans own a Smartphone (Researchgate, 2021)
- 28% of Americans between the age of 18–29 do not own broadband at home (Researchgate, 2021)