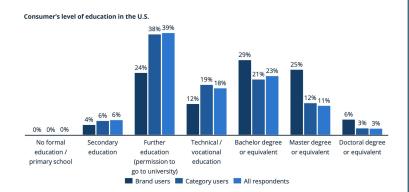

### WhatsApp Users in the US

#### **Demographic profile**

WhatsApp has a higher share of 30 - 39 year old users than other messenger services.

Compared to other messenger services, WhatsApp has a relatively high share of male users.

WhatsApp has a larger share of users with a high income than other messenger services.

WhatsApp users are more likely to live in cities and urban areas than messenger users in general.

#### **Consumer lifestyle**

Success and career advancement are relatively important to WhatsApp users. Health and fitness are relatively prevalent interests of WhatsApp users. Tech and computers are relatively popular hobbies among WhatsApp users.

#### **Consumer attitudes**

It stands out that 37% of WhatsApp users bought products because celebrities or influencers advertised them.

24% of WhatsApp users are innovators or early adopters of new products.

A relatively high share of WhatsApp users think that climate change is an issue that needs to be addressed.

#### Marketing touchpoints

WhatsApp users access the internet via a desktop PC more often than the average messenger user.

On social media, WhatsApp users interact with companies more often than other messenger users.

WhatsApp users relatively frequently consume traditional types of media, like TV and movies in the cinema.