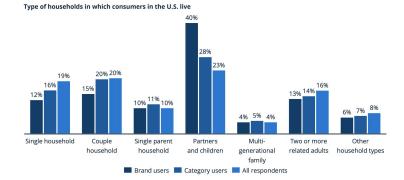

### WhatsApp Users in the US

#### **Demographic profile**

WhatsApp has a higher share of 30 - 39 year old users than other messenger services.

Compared to other messenger services, WhatsApp has a relatively high share of male users.

WhatsApp has a larger share of users with a high income than other messenger services.

WhatsApp users are more likely to live in cities and urban areas than messenger users in general.

#### **Consumer lifestyle**

Success and career advancement are relatively important to WhatsApp users. Health and fitness are relatively prevalent interests of WhatsApp users. Tech and computers are relatively popular hobbies among WhatsApp users.

#### **Consumer attitudes**

It stands out that 37% of WhatsApp users bought products because celebrities or influencers advertised them.

24% of WhatsApp users are innovators or early adopters of new products.

A relatively high share of WhatsApp users think that climate change is an issue that needs to be addressed.

#### Marketing touchpoints

WhatsApp users access the internet via a desktop PC more often than the average messenger user.

On social media, WhatsApp users interact with companies more often than other messenger users.

WhatsApp users relatively frequently consume traditional types of media, like TV and movies in the cinema.