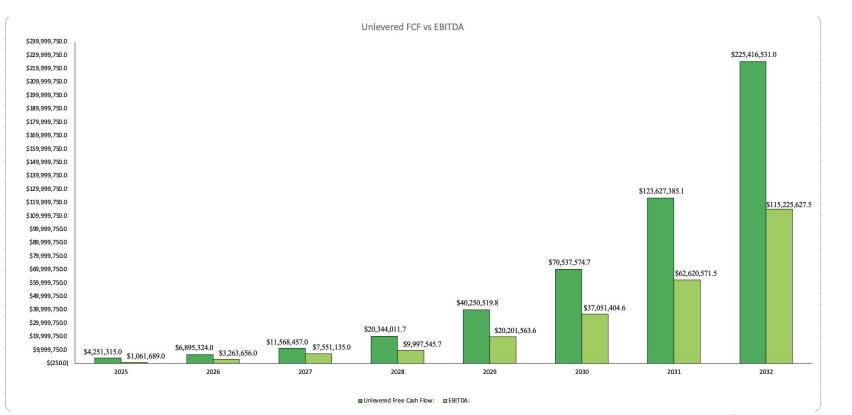

## **Discounted Cash Flow Model**

- Using a terminal EBITDA multiple approach, we calculated an implied enterprise value of **\$301,742,787 in 5 years**
- Instead, using a terminal FCF growth rate perpetuity approach, we calculated an implied enterprise value of **\$836,770,483 in 5 years**
- We believe ModPod can reach these valuations for an acquisition in five years if the company begins to grow rapidly as others in the industry have done

### **Precedent Transaction model**

- Using other US-based team centered communication apps, we modeled other acquisitions
  - WhatsApp (Meta), Slack (Salesforce), Discord (Sony)
  - Includes a partial acquisition
- In Year 5, predicted revenue is \$14.5 million